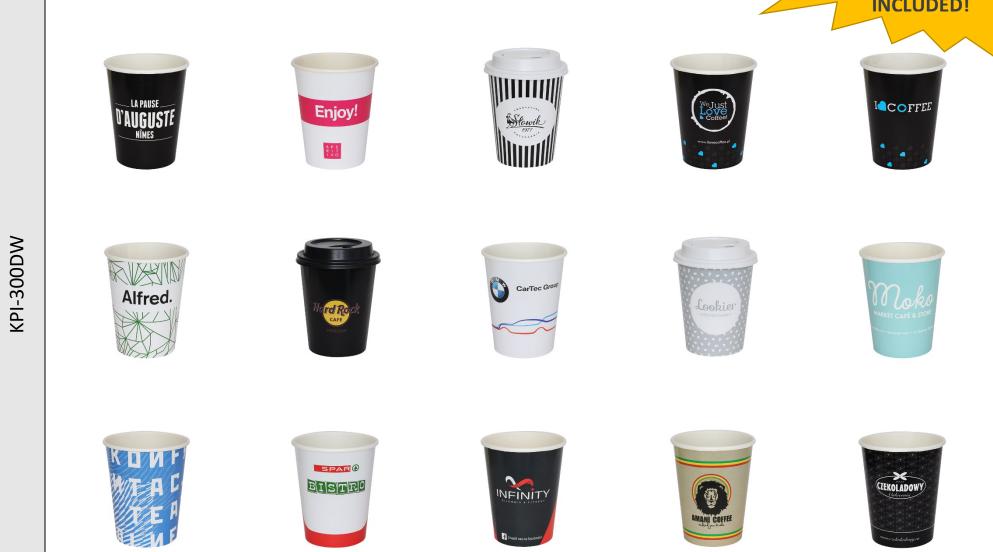

Paper cups - DW type

**PRINTING**: in full colour, on full cup area, printing plates, setup costs

Paper cups - DW type

PRINTING: in full colour, on full cup area, printing plates, setup costs INCLUDED!

Paper cups - TW type