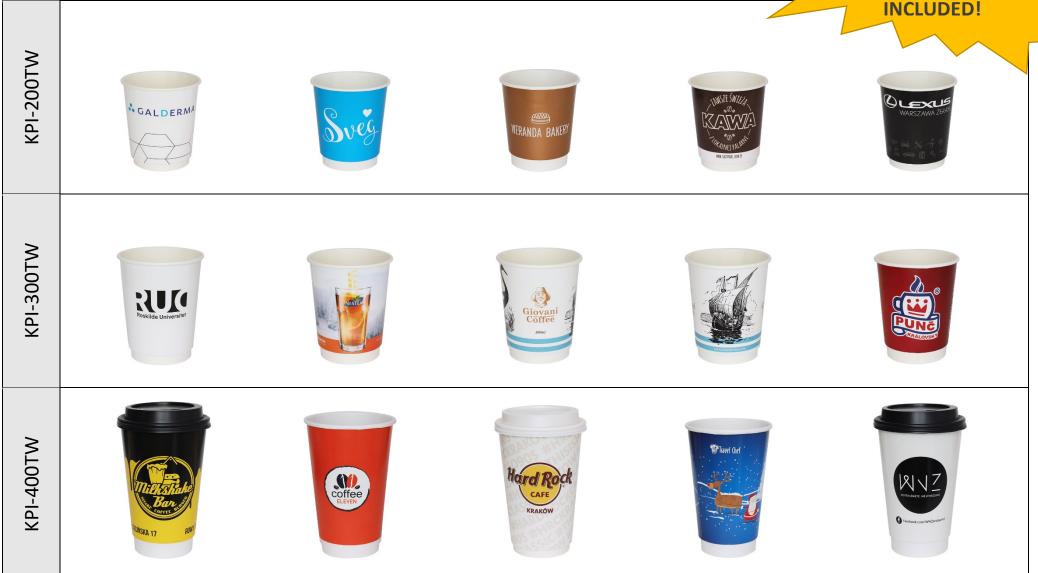

Paper cups - DW type

**PRINTING**: in full colour, on full cup area, printing plates, setup costs

Paper cups - DW type

PRINTING: in full colour, on full cup area, printing plates, setup costs INCLUDED!

Paper cups - TW type