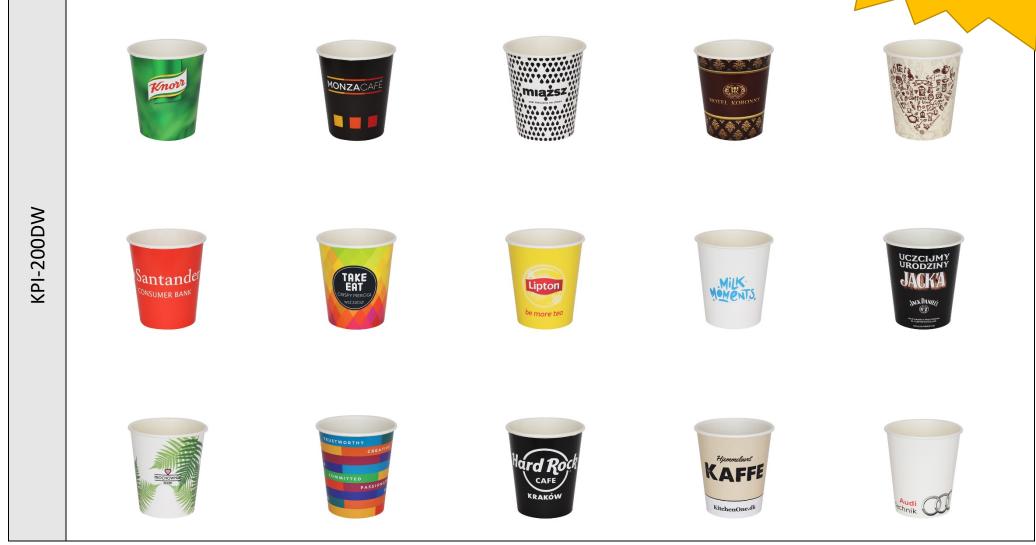

Paper cups - DW type

**PRINTING**: in full colour, on full cup area, printing plates, setup costs

Paper cups - DW type

PRINTING: in full colour, on full cup area, printing plates, setup costs INCLUDED!

Paper cups - TW type