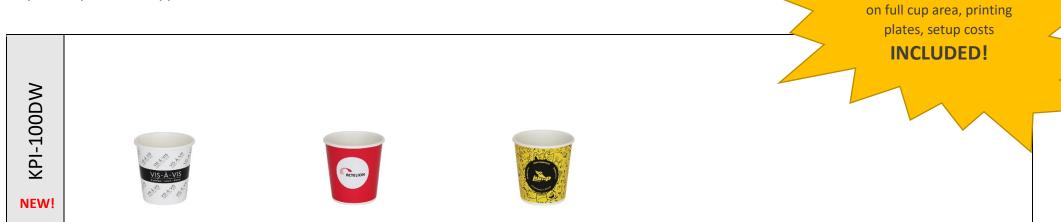

Paper cups - DW type

**PRINTING**: in full colour, on full cup area, printing plates, setup costs

Paper cups - DW type

PRINTING: in full colour, on full cup area, printing plates, setup costs INCLUDED!

Paper cups - TW type