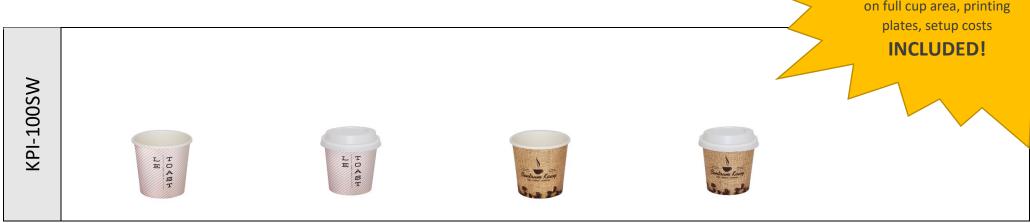

## PONUKA PAPIEROVÝCH POHÁROV

Paper cups - SW type

**PRINTING:** in full colour, on full cup area, printing plates, setup costs

**PRINTING**: in full colour,

Other capacities of Single Wall (SW) cups are available upon request. Please ask.