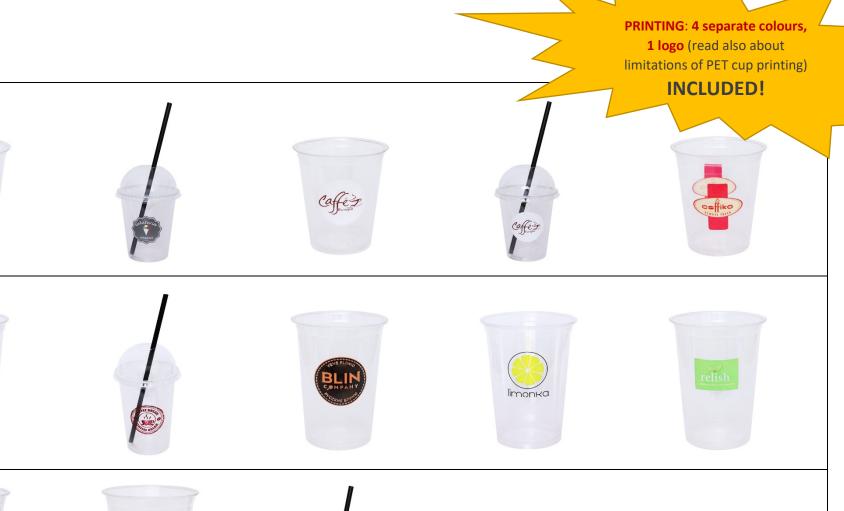

PRINTING: in full colour, on full cup area, printing plates, setup costs INCLUDED!

KPI-300PET

KPI-400PET

KPI-500PET

On special request, we can offer also PP (polypropylene) or PET cups in quantities of >~57.400 pcs, transparent or white, with 4-8 colour print all around the cup. There are also available other capacities.